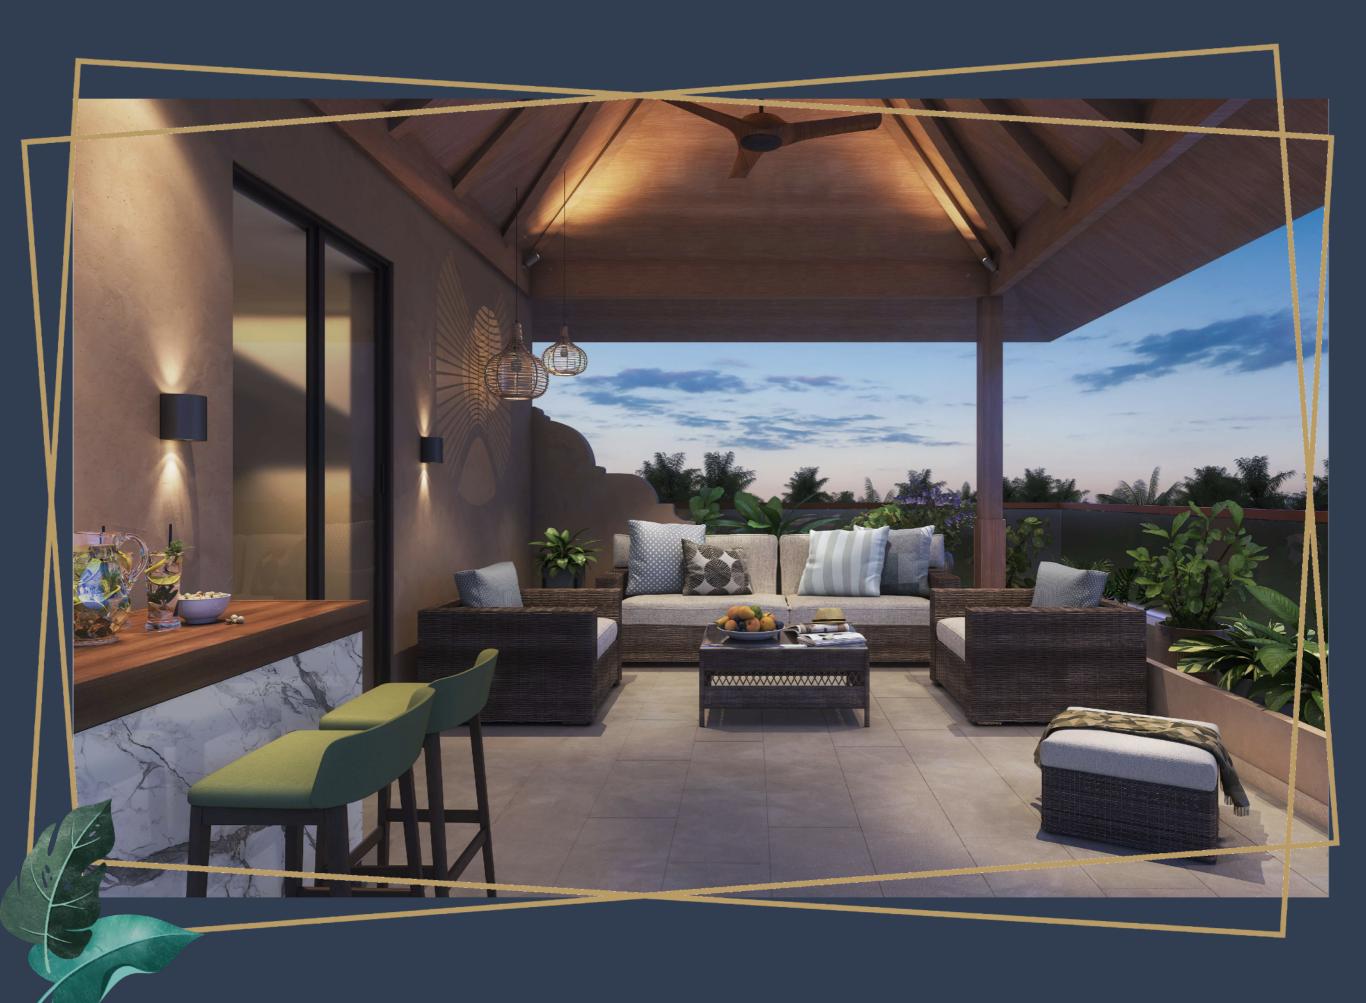

#### A Thousand Doors, Next Door

Each villa has a pool with deck, lawn with lush planting, entry feature through a water body, terrace with a view, dedicated parking space, ancillary unit in basement & more.

Hop on a pool floatie with a refreshing drink in your hand or enjoy the view from the open space terrace, at Casa Keval, you can feel the tropical vibes.

Open Space Design that Seamlessly Connects the Living & Dining Area to the Pool & Deck

Bedrooms where You can Escape from the Outside World, Unwind and Immerse Yourself in a World of Relaxation & Serenity

A Water Body Feature at the Entrance whose Soothing Sounds Calm You and Transport You to a Realm of Tranquility Bathrooms that Provide an Unforgettable Bathing Experience making You feel Utterly Pampered