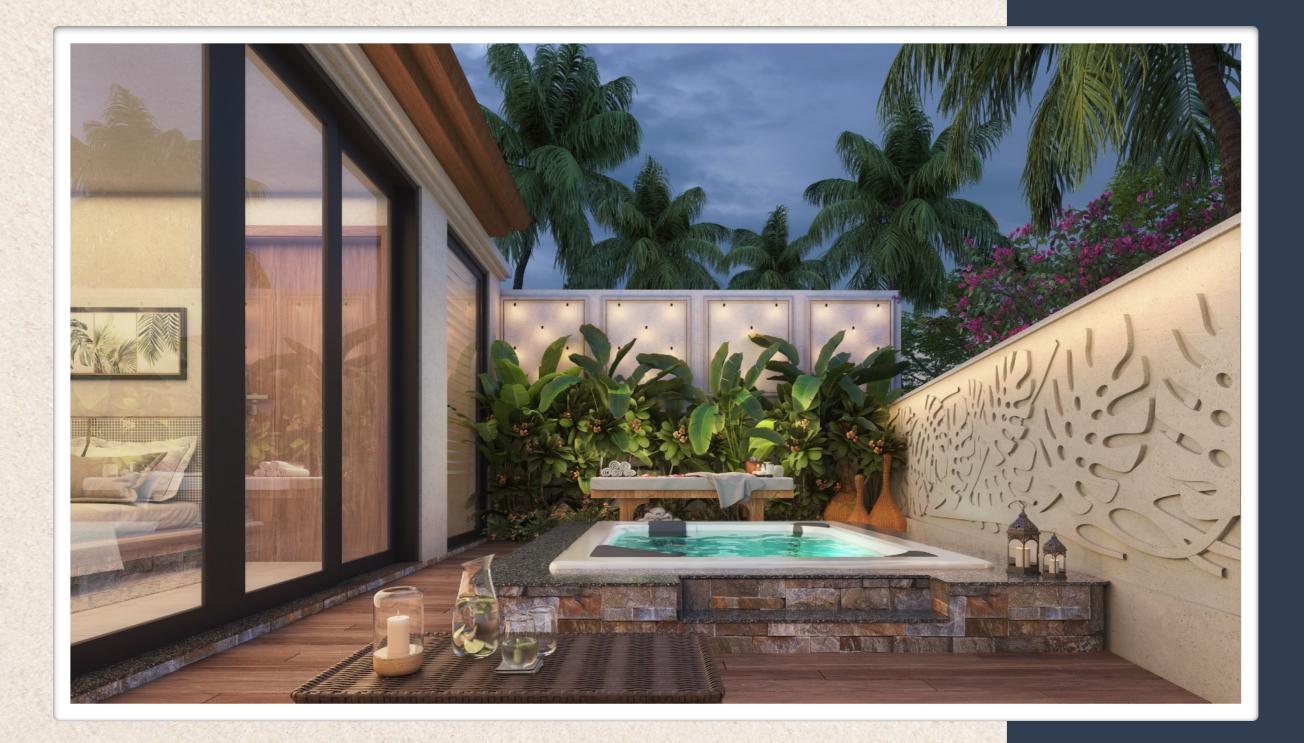

- Open Flat Terrace (with Gazebo for 3 BHK)
- Flooring: Vitrified Tiles

TERRACE

POOL & DECK

**COMMON AREAS** 

4BHK

- Pool Tiles: Porcelain Mosaic by Piccolo
- Pool Deck: WPC Finish
- Sand Based Filtration Plant & Balancing Tank
- Security Cabin with CCTV at Main Entrance
- Paved Internal Driveway
- ✤ Landscaped Areas & Lighting
- ✤ Central STP
  - ✤ Generator
- ✤ Elevator
- ✤ Garden with Gazebo
- Outdoor Spa with Jacuzzi