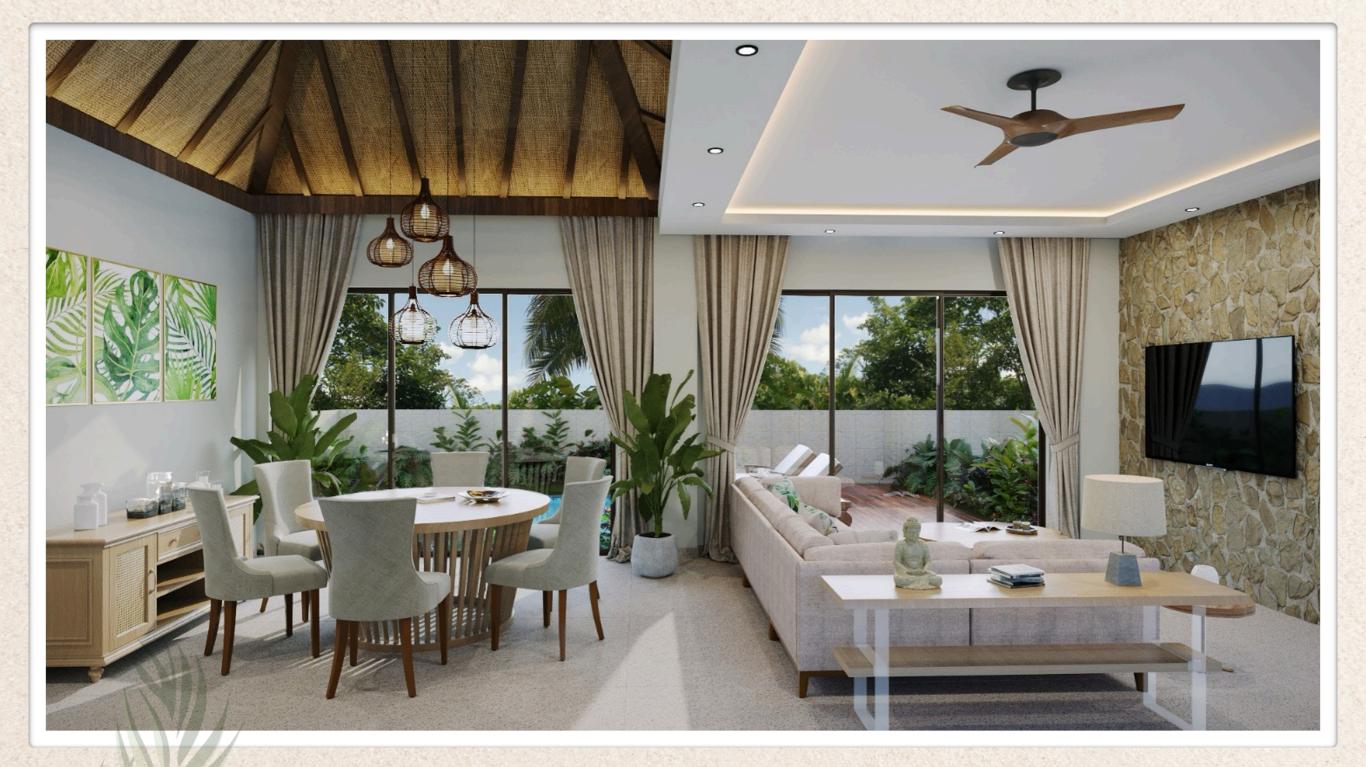

Hop on a pool floatie with a refreshing drink in your hand or enjoy the view from the open space terrace, at Casa Keval, you can feel the tropical vibes.

Open Space Design that Seamlessly Connects the Living & Dining Area to the Pool & Deck

Bedrooms where You can Escape from the Outside World, Unwind and Immerse Yourself in a World of Relaxation & Serenity

A Water Body Feature at the Entrance whose Soothing Sounds Calm You and Transport You to a Realm of Tranquility Bathrooms that Provide an Unforgettable Bathing Experience making You feel Utterly Pampered