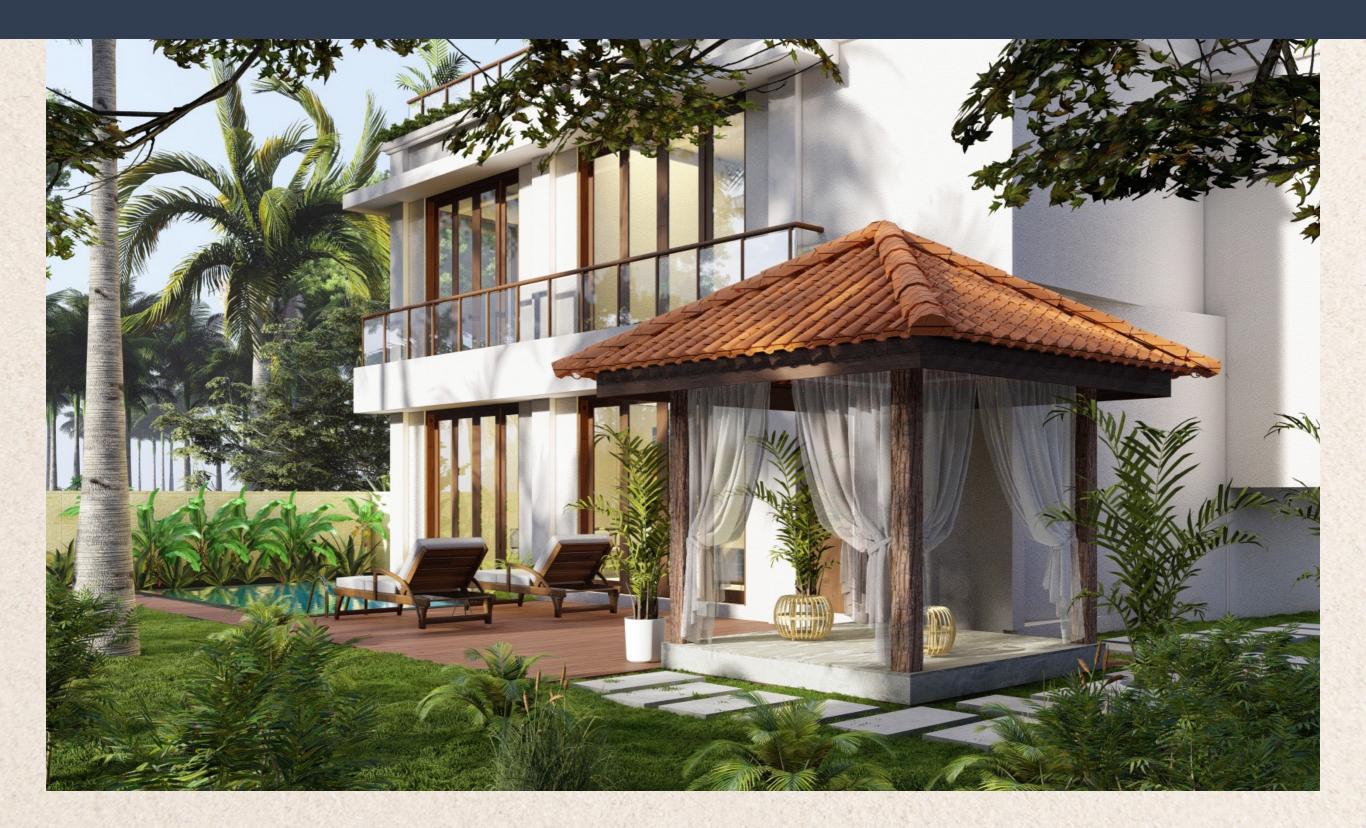

#### A Thousand Doors, Next Door

Each villa has a pool with deck, lawn with lush planting, entry feature through a water body, terrace with a view, dedicated parking space, ancillary unit in basement & more.

Hop on a pool floatie with a refreshing drink in your hand or enjoy the view from the open space terrace, at Casa Keval, you can feel the tropical vibes.

Open Space Design that Seamlessly Connects the Living & Dining Area to the Pool & Deck