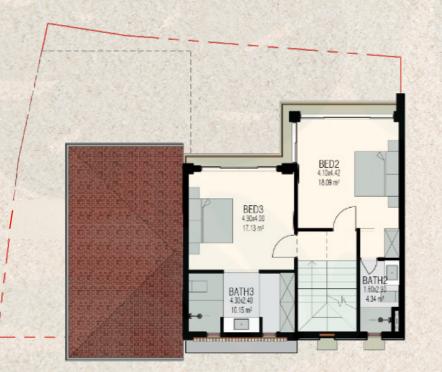

### Floor Plans: Daffodil Villa (3 + 1 BHK)

POL POL DECK POL DECK POL DECK DINING 1403 m<sup>2</sup> 1404 m<sup>2</sup>

Ground Floor

Basement

Fírst Floor