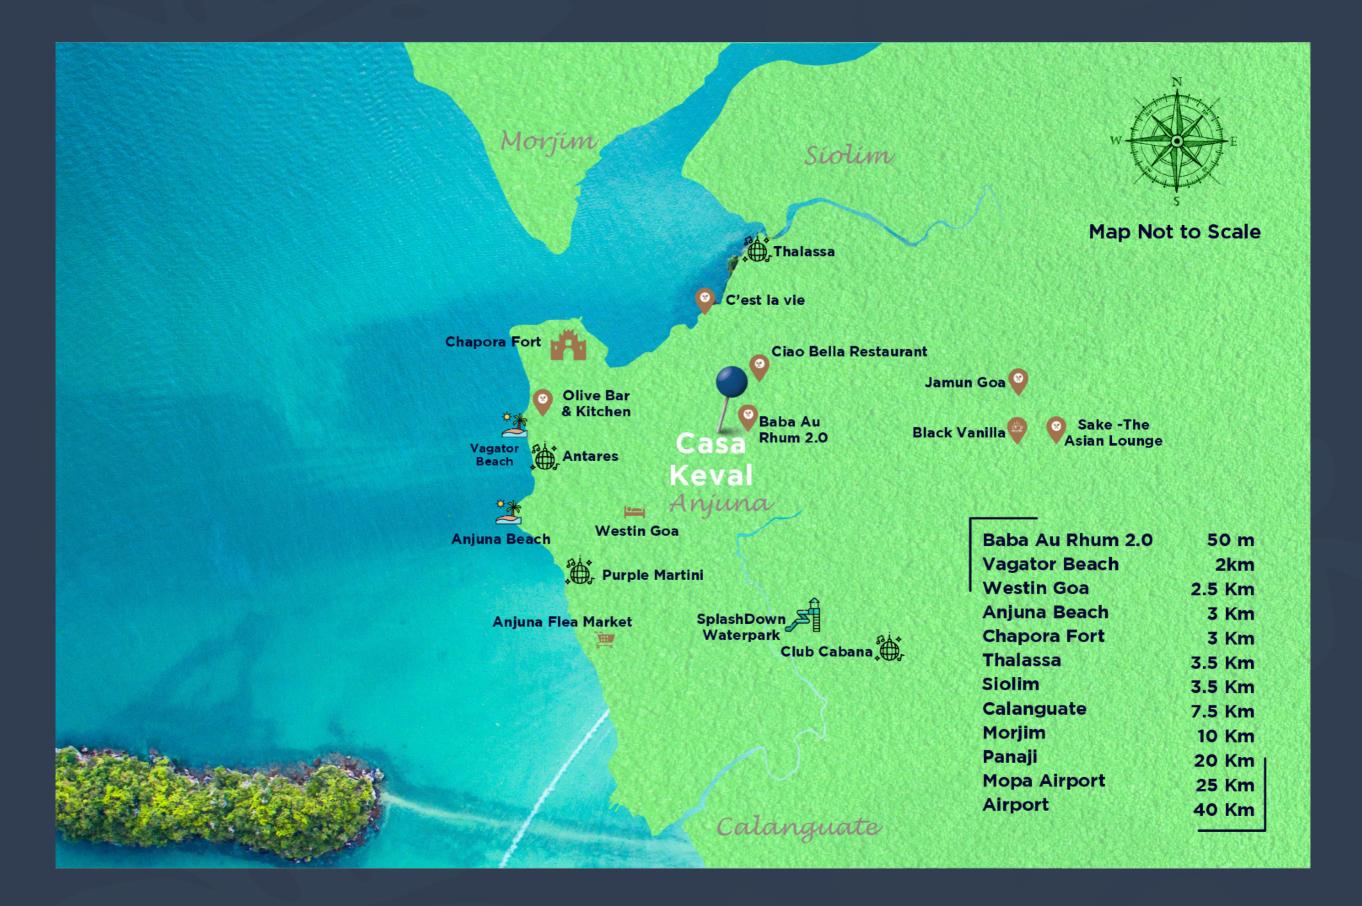

Just walking distance from the warm golden sands, gentle breeze and calm waters of Anjuna Beach, Casa Keval is the coastal paradise of your dreams. Located only a short drive away from a choice of beaches, famous global eateries, cozy cafes, trendy night clubs and markets, Casa Keval offers you a perfect tropical escape.

#### Anjuna, Goa

Goa is a haven for those who love tropical destinations. Anjuna, the most popular destination of Goa, is a tranquil locale away from the frantic hustle-bustle of the city. It is an attractive place to reside and invest because it offers its' owners a well-balanced blend of cosmopolitan lifestyle experience and Goan-Portuguese heritage. Anjuna is truly the ideal location for your very own tropical paradise.