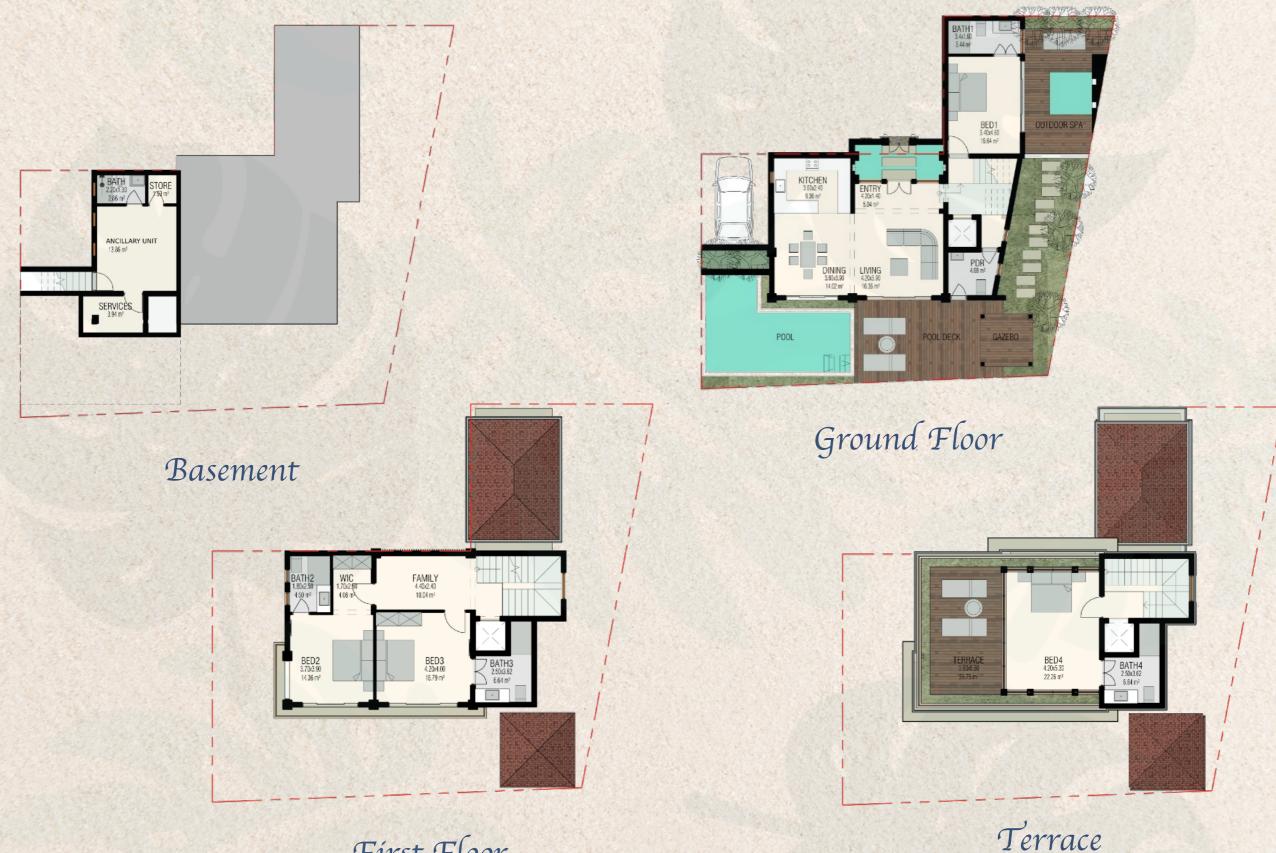

### Floor Plans: Daffodil Villa (3 + 1 BHK)

POL POL DECK POL DECK POL DECK DINING 1403 m<sup>2</sup> 1404 m<sup>2</sup>

Ground Floor

Basement

Fírst Floor