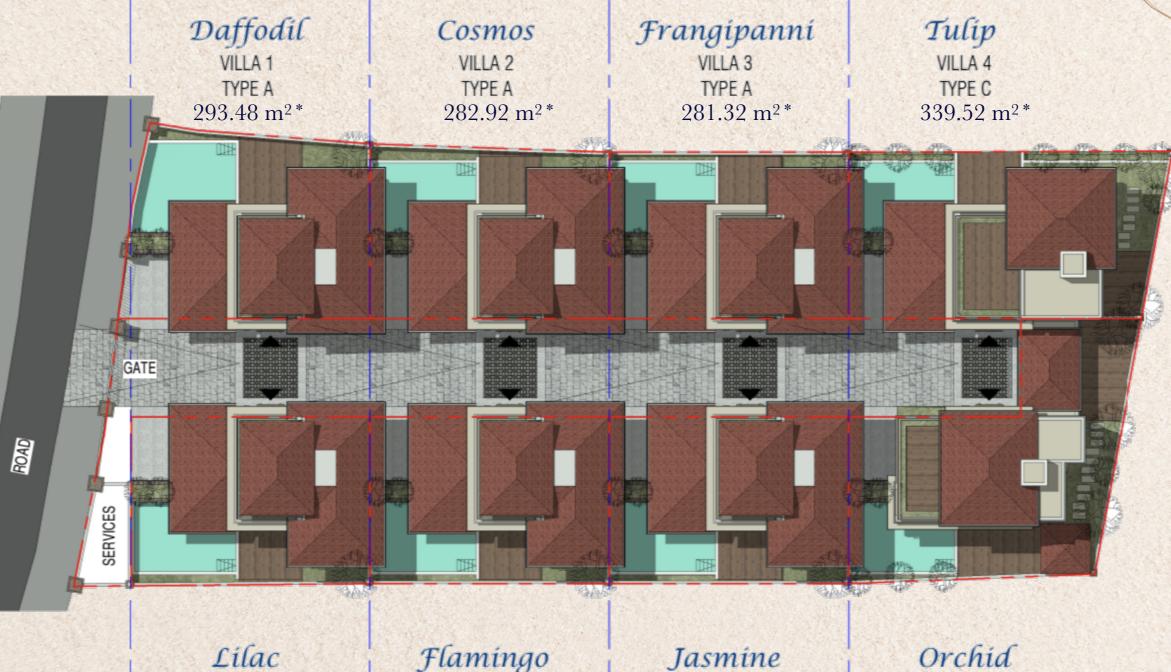

Spread over 2000 square meters, Casa Keval is a gated complex comprising of 8 luxurious villas surrounded by the unspoilt beautiful green landscapes and palm trees of Anjuna. Each villa has been masterminded with aesthetic detail to create a tropical vibe and ensuring top-of-the-line amenities.

VILLA 8 TYPE B 281.75 m<sup>2\*</sup> Flamingo

VILLA 7 TYPE B 281.32 m<sup>2\*</sup> Jasmine

VILLA 6 TYPE B 281.32 m<sup>2</sup>\* Orchid

VILLA 5 TYPE D 344.93 m<sup>2\*</sup>

\*Super Built Up Area